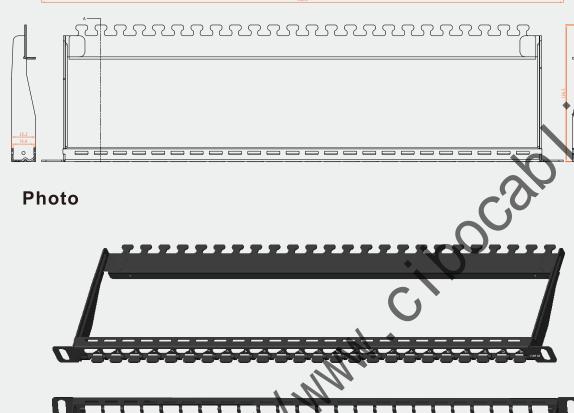

0.5U 24 Port Blank patch panel Unloaded with cable Manager

## Main Describe of The Product:

1.Entire steel 24 ports UTP blank patch panel. UTP Cat.6 or Cat.5e or Cat.6A keystone jacks can be assembled on this panel. 2.The cable manager is combined in this patch panel. All kinds of cables with different dimensions can be fixed on the patch panel.